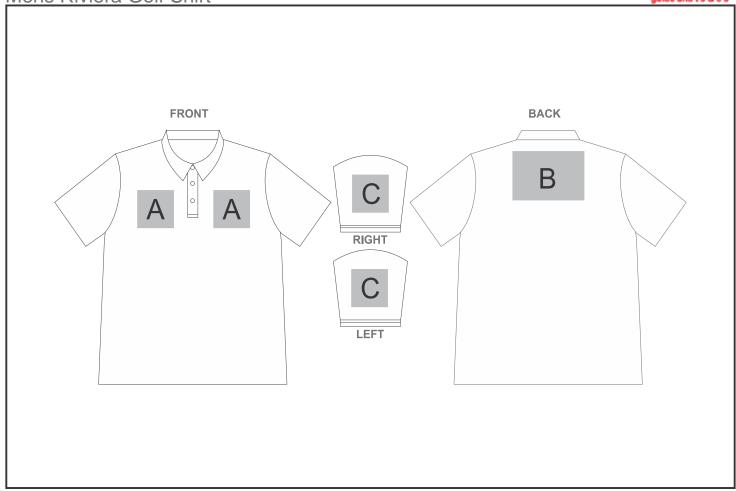

## **SLAZ-11420**

Mens Riviera Golf Shirt

## **Branding Options:**

| Position | Branding Method (Branding Code)       | No. of Colours | Dimension               |
|----------|---------------------------------------|----------------|-------------------------|
| Α        | Embroidery (EM-CLOTHING)              | N/A            | 100mm wide x 100mm high |
| Α        | Screen Print (SA)                     | 6 Colours      | 100mm wide x 80mm high  |
| Α        | Digital Transfer Clothing A6 (DTC-A6) | Full Colour    | 100mm wide x 100mm high |
| А        | Laser Engraving (LG)                  | N/A            | 100mm wide x 80mm high  |
| Α        | Sublimation (SUB-A)                   | Full Colour    | 100mm wide x 80mm high  |

| В | Embroidery (EM-CLOTHING) | N/A | 200mm wide x 200mm high |
|---|--------------------------|-----|-------------------------|

| В | Screen Print (SA)                     | 6 Colours   | 260mm wide x 200mm high |
|---|---------------------------------------|-------------|-------------------------|
| В | Digital Transfer Clothing A6 (DTC-A6) | Full Colour | 105mm wide x 148mm high |
| В | Digital Transfer Clothing A5 (DTC-A5) | Full Colour | 210mm wide x 148mm high |
| В | Sublimation (SUB-A)                   | Full Colour | 260mm wide x 200mm high |
|   |                                       |             |                         |
| С | Embroidery (EM-CLOTHING)              | N/A         | 80mm wide x 80mm high   |
| С | Screen Print (SA)                     | 6 Colours   | 60mm wide x 60mm high   |
| С | Digital Transfer Clothing A6 (DTC-A6) | Full Colour | 80mm wide x 80mm high   |
| С | Laser Engraving (LG)                  | N/A         | 100mm wide x 60mm high  |
| С | Sublimation (SUB-A)                   | Full Colour | 60mm wide x 60mm high   |